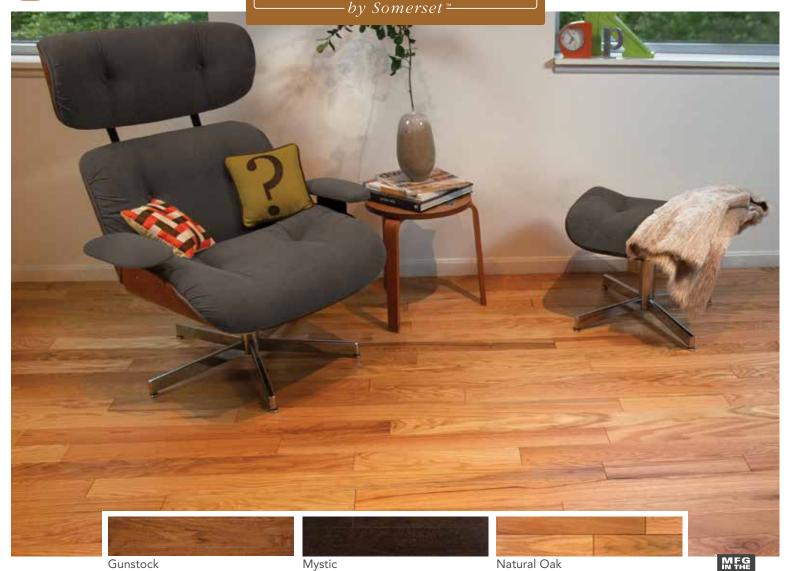

## TRADITIONAL COLLECTION

## EXCELLENT PERFORMANCE —AND VALUE!

Somerset's new Traditional Collection delivers the exceptional beauty of Appalachian oak flooring, in three of our most popular colors. All flooring in this collection features a subtle surface texture that helps minimize the look of wear, plus a 4-side eased edge, that visually defines the boards for added dimension.

The "look" is what you expect from real hardwood—beautiful grain pattern and true random lengths up to 6-1/2'!

Somerset manufactures this and all flooring in the USA, so you can have confidence in the quality—and in the company that takes pride in manufacturing.

34" thick, 4-side eased edge

| Color       | Species | 21/4" W | 31/4 <b>"</b> W |
|-------------|---------|---------|-----------------|
| Gunstock    | Oak     | TC2104B | TC3104B         |
| Mystic      | Oak     | TC2110B | TC3110B         |
| Natural Oak | Oak     | TC2101B | TC3101B         |